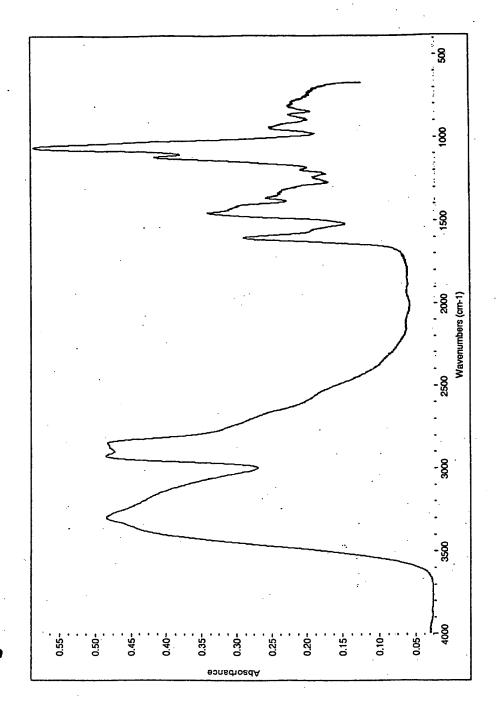

fig. 2

Greases – BMS 3-24

fig 3A

Paul H. Shelley, Diane R. LaRiviere Attorney Docket No. BOE1-1-1222 METHOD FOR IDENTIFYING CONTAMINANTS Filed: November 24, 2003 Express Mail No. EL962636560US Sheet 4 of 37 Black Lowe & Graham, PLLC (206) 381-3300